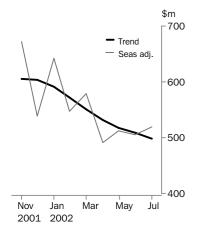

#### **Lease finance**

For further information about these and related statistics, contact Sue Creek on Sydney 02 9268 4784, or the National Information and Referral Service on 1300 135 070.

#### LEASE FINANCE

- In July 2002, the seasonally adjusted total lease finance series rose by 3.1%.
- The total lease finance trend series decreased by 2.1% in July 2002.

LEASE FINANCE

In July 2002, the seasonally adjusted total lease finance series rose by 3.1% to \$520 million.

The total lease finance trend series decreased by 2.1% to \$498 million.

|                      | SECURED H                                    | OUSING(a)                       | PERSON                      | AL                                   |                 | COMMER                      | RCIAL                                |                                         | LEAS        |
|----------------------|----------------------------------------------|---------------------------------|-----------------------------|--------------------------------------|-----------------|-----------------------------|--------------------------------------|-----------------------------------------|-------------|
|                      | Construction<br>and purchase<br>of dwellings | Alterations<br>and<br>additions | Fixed<br>loan<br>facilities | Revolving<br>credit<br>facilities(b) | Total           | Fixed<br>Ioan<br>facilities | Revolving<br>credit<br>facilities(b) | Total                                   | Total       |
| <b>N</b> onth        | \$m                                          | \$m                             | \$m                         | \$m                                  | \$m             | \$m                         | \$m                                  | \$m                                     | \$m         |
| • • • • • • • • •    | • • • • • • • • • •                          | • • • • • • • • • • • •         | • • • • • • • •             | • • • • • • • • •                    | • • • • • • • • | • • • • • • • •             | • • • • • • • • • •                  | • • • • • • • • • • • • • • • • • • • • |             |
| 2001                 |                                              |                                 |                             | Origina                              | al              |                             |                                      |                                         |             |
| July                 | 7 979                                        | 330                             | 2 063                       | 2 999                                | 5 062           | 9 642                       | 5 555                                | 15 197                                  | 59          |
| August               | 8 208                                        | 324                             | 2 126                       | 2 683                                | 4 809           | 9 919                       | 6 555                                | 16 475                                  | 5           |
| September            | 7 302                                        | 293                             | 1 789                       | 2 482                                | 4 271           | 8 593                       | 5 970                                | 14 563                                  | 4           |
| October              | 8 346                                        | 365                             | 2 105                       | 2 738                                | 4 843           | 9 531                       | 5 959                                | 15 489                                  | 5!          |
| November             | 8 524                                        | 347                             | 2 103                       | 3 020                                | 5 200           | 9 828                       | 6 980                                | 16 808                                  | 6           |
| December             | 7 611                                        | 303                             | 1 914                       | 2 498                                | 4 412           | 10 412                      | 7 542                                | 17 954                                  | 5           |
| 002                  | 1 011                                        | 303                             | 1 914                       | 2 490                                | 4 412           | 10 412                      | 1 342                                | 11 954                                  | 5           |
| January              | 7 385                                        | 298                             | 2 071                       | 2 188                                | 4 259           | 9 682                       | 4 753                                | 14 435                                  | 49          |
| -                    |                                              |                                 |                             |                                      |                 |                             |                                      |                                         |             |
| February             | 7 515                                        | 352                             | 2 136                       | 2 360                                | 4 496           | 9 133                       | 6 300                                | 15 434                                  | 4           |
| March                | 7 961                                        | 364                             | 2 212                       | 2 654                                | 4 867           | 10 630                      | 5 890                                | 16 521                                  | 5           |
| April                | 8 191                                        | 346                             | 2 201                       | 2 568                                | 4 769           | 12 267                      | 5 984                                | 18 251                                  | 4           |
| May                  | 9 352                                        | 417                             | 2 479                       | 3 071                                | 5 551           | 14 110                      | 5 609                                | 19 718                                  | 5           |
| June                 | 8 108                                        | 345                             | 2 343                       | 3 256                                | 5 599           | 16 662                      | 9 506                                | 26 168                                  | 6           |
| July                 | 8 817                                        | 366                             | 2 468                       | 3 299                                | 5 768           | 15 244                      | 9 372                                | 24 616                                  | 5           |
| • • • • • • • • •    | • • • • • • • • • •                          | • • • • • • • • • •             | • • • • • • • •             | Seasonally A                         | diuctod         | • • • • • • • •             | • • • • • • • • •                    | • • • • • • • • • •                     | • • • • • • |
| 001                  |                                              |                                 |                             | Seasonally A                         | ujusteu         |                             |                                      |                                         |             |
| July                 | 7 954                                        |                                 | 2 073                       | 3 030                                | 5 103           | 9 283                       | 5 652                                | 14 935                                  | 5           |
| August               | 7 840                                        |                                 | 2 101                       | 2 462                                | 4 563           | 9 203                       | 5 739                                | 15 611                                  | 5           |
| ~                    | 8 080                                        | • •                             |                             |                                      | 4 608           |                             | 6 066                                |                                         | 5           |
| September<br>October |                                              |                                 | 1 968                       | 2 640                                |                 | 8 890                       |                                      | 14 955                                  |             |
|                      | 8 061                                        |                                 | 2 083                       | 2 496                                | 4 579           | 9 042                       | 5 974                                | 15 017                                  | 5           |
| November             | 7 923                                        |                                 | 2 115                       | 2 767                                | 4 882           | 10 374                      | 7 081                                | 17 456                                  | 6           |
| December             | 8 136                                        | • •                             | 2 102                       | 2 608                                | 4 710           | 10 211                      | 7 368                                | 17 579                                  | 5           |
| 002                  | 0.540                                        |                                 | 0.455                       | 0.500                                |                 | 44.044                      | - 40-                                | 47.070                                  | _           |
| January              | 8 542                                        | • •                             | 2 155                       | 2 593                                | 4 747           | 11 844                      | 5 435                                | 17 279                                  | 6           |
| February             | 7 867                                        |                                 | 2 149                       | 2 854                                | 5 002           | 10 426                      | 7 345                                | 17 771                                  | 5           |
| March                | 7 820                                        |                                 | 2 136                       | 2 694                                | 4 830           | 11 045                      | 6 302                                | 17 347                                  | 5           |
| April                | 8 097                                        |                                 | 2 292                       | 2 650                                | 4 942           | 14 653                      | 6 289                                | 20 942                                  | 4           |
| May                  | 8 296                                        |                                 | 2 258                       | 2 752                                | 5 010           | 13 077                      | 5 420                                | 18 497                                  | 5           |
| June                 | 8 397                                        |                                 | 2 278                       | 3 087                                | 5 366           | 12 415                      | 8 044                                | 20 459                                  | 5           |
| July                 | 8 346                                        | • •                             | 2 364                       | 3 137                                | 5 502           | 13 360                      | 8 396                                | 21 756                                  | 5           |
| • • • • • • • • •    | • • • • • • • • • •                          | • • • • • • • • • • •           | • • • • • • • •             | Trand                                | • • • • • • • • | • • • • • • • •             | • • • • • • • • • •                  | • • • • • • • • •                       | • • • • •   |
| 001                  |                                              |                                 |                             | Trend                                |                 |                             |                                      |                                         |             |
| July                 | 7 808                                        |                                 | 2 063                       | 2 612                                | 4 674           | 9 486                       | 6 132                                | 15 617                                  | 5           |
| August               | 7 943                                        |                                 | 2 065                       | 2 614                                | 4 679           | 9 423                       | 6 072                                | 15 495                                  | 5           |
| September            | 8 028                                        |                                 | 2 066                       | 2 607                                | 4 674           | 9 467                       | 6 117                                | 15 584                                  | 5           |
| October              | 8 086                                        |                                 | 2 072                       | 2 607                                | 4 679           | 9 603                       | 6 278                                | 15 882                                  | 5           |
| November             | 8 111                                        |                                 | 2 086                       | 2 621                                | 4 706           | 9 879                       | 6 505                                | 16 383                                  | 6           |
| December             | 8 107                                        |                                 | 2 107                       | 2 647                                | 4 754           | 10 335                      | 6 640                                | 16 975                                  | 6           |
| 002                  | 0 101                                        | • •                             | 2 101                       | 2011                                 | 1101            | 10 000                      | 0 0 10                               | 10010                                   |             |
| January              | 8 091                                        |                                 | 2 133                       | 2 669                                | 4 802           | 10 915                      | 6 578                                | 17 493                                  | 5           |
| February             | 8 079                                        | • •                             | 2 163                       | 2 688                                | 4 851           | 11 530                      | 6 452                                | 17 982                                  | 5           |
| March                |                                              |                                 |                             |                                      |                 |                             |                                      |                                         |             |
|                      | 8 090                                        |                                 | 2 194                       | 2 724                                | 4 918           | 12 087                      | 6 409                                | 18 497                                  | Ę           |
| April                | 8 130                                        | • •                             | 2 229                       | 2 783                                | 5 012           | 12 555                      | 6 528                                | 19 082                                  | 5           |
| May                  | 8 193                                        | • •                             | 2 266                       | 2 860                                | 5 126           | 12 945                      | 6 801                                | 19 746                                  | 5           |
|                      | 0 262                                        |                                 | 2 300                       | 2 947                                | 5 248           | 13 240                      | 7 159                                | 20 399                                  | 5           |
| June<br>July         | 8 263<br>8 326                               | • •                             | 2 329                       | 3 028                                | 5 357           | 13 394                      | 7 601                                | 20 995                                  | 4           |