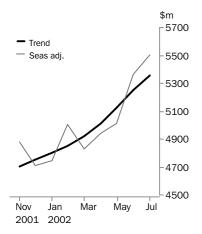

#### **Personal finance**

#### PERSONAL FINANCE

- The seasonally adjusted series for total personal finance commitments rose by 2.5% in July 2002, following an increase of 7.1% in June. The fixed lending series increased by 3.8%, while revolving credit commitments rose by 1.6%.
- The total personal finance trend series rose by 2.1% in July 2002, following a 2.4% increase in the previous month. The trend estimates for fixed lending and revolving credit commitments rose by 1.2% and 2.7% respectively.

The seasonally adjusted series for total personal finance commitments increased by 2.5% to \$5 502 million in July 2002, the fourth successive monthly increase. The fixed lending series increased by 3.8% to \$2 364 million, and revolving credit commitments rose by 1.6% to \$3 137 million, following strong growth of 12.2% in the previous month.

The total personal finance trend series has been increasing since September 2001, rising by 2.1% to \$5 357 million in July 2002. There were marginal increases in fixed lending (up 1.2% or \$29 million) and revolving credit (up 2.7% or \$81 million).